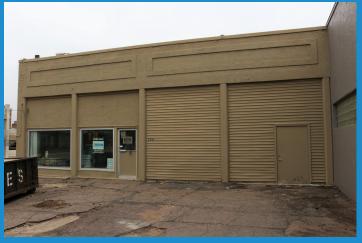

# REDEVELOPMENT- REMODEL TO SUIT 200 S. Main Ave. Sioux Falls, SD

High profile corner of 10th Street & Main Ave! Potential for large storefront patio with glass roll up doors.

## **Description:**

The main floor ceiling height is well over 13 ft, and the lower level ceiling is 8 1/2 ft with a side exit to 10th Street. Ownership will be installing a new roof, new windows, new mechanical / HVAC, updated storefront and exterior brick tuckpointed. Free public parking lots (after 5pm) to the West & North.