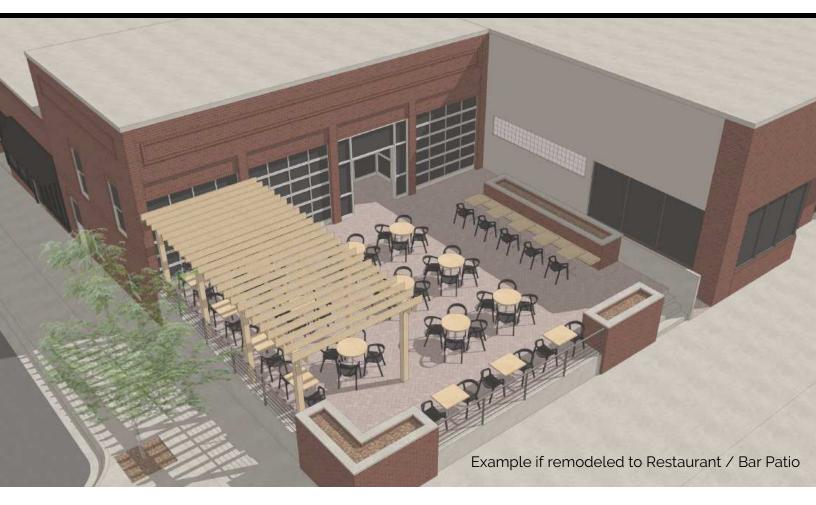

# REDEVELOPMENT- REMODEL TO SUIT 200 S. Main Ave. Sioux Falls, SD

High profile corner of 10th Street & Main Ave! Potential for large storefront patio with glass roll up doors.

## Main Level Space - Tall Ceilings - Exposed Brick

This property has so many directions it could take: Professional Office, Small Restaurant, Theme Bar/Lounge.

Ron Nelson, CCIM C: 605-728-7600

E: Ron@Ncommercial.com