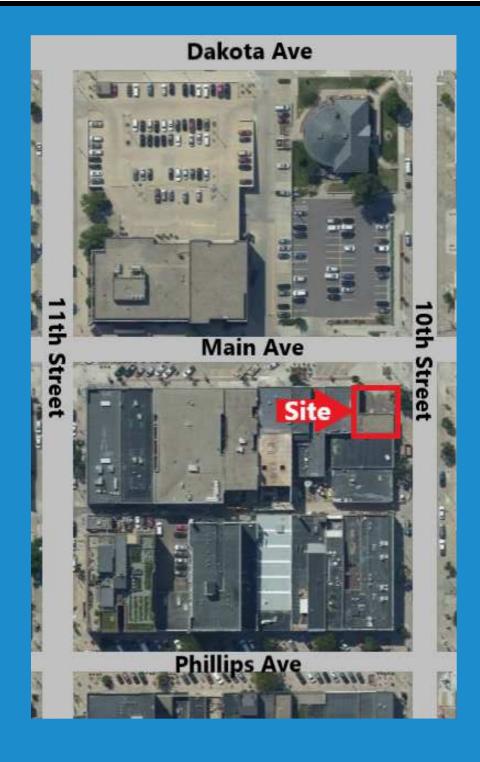

# REDEVELOPMENT- REMODEL TO SUIT 200 S. Main Ave. Sioux Falls, SD

High profile corner of 10th Street & Main Ave! Potential for large storefront patio with glass roll up doors.

# **AERIAL**

Ron Nelson, CCIM C: 605-728-7600

E: Ron@Ncommercial.com

Richard Thomason C: 605-521-4449

E: Richard@Ncommercial.com

www.Ncommercial.com