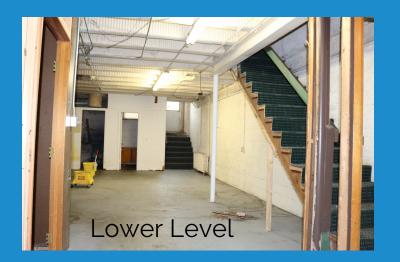

## **Description:**

The main floor ceiling height is well over 13 ft, and the lower level ceiling is 8 1/2 ft with a side exit to 10th Street. Ownership will be installing a new roof, new windows, new mechanical / HVAC, updated storefront and exterior brick tuckpointed. Free public parking lots (after 5pm) to the West & North.