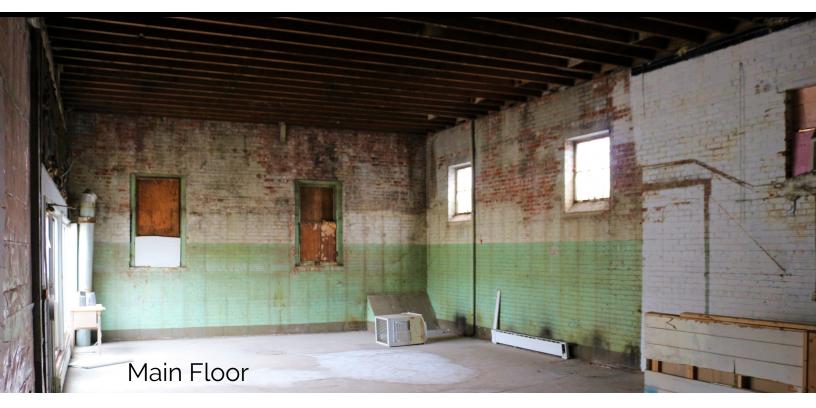

## **Description:**

The main floor ceiling height is well over 13 ft, and the lower level ceiling is 8 1/2 ft with a side exit to 10th Street. Ownership will be installing a new roof, new windows, new mechanical / HVAC, updated storefront and exterior brick tuckpointed. Free public parking lots (after 5pm) to the West & North.

## Main Level Space - Tall Ceilings - Exposed Brick

This property has so many directions it could take: Professional Office, Small Restaurant, Theme Bar/Lounge.

Ron Nelson, CCIM C: 605-728-7600

E: Ron@Ncommercial.com