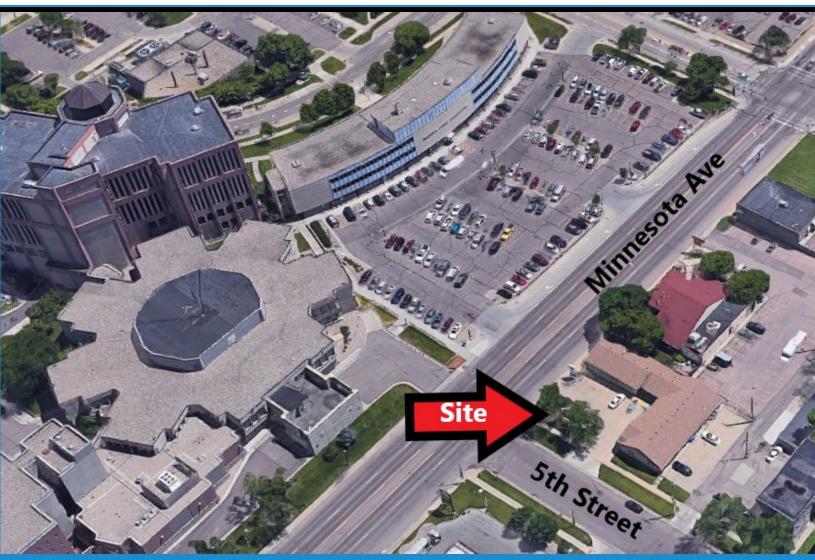

## **AERIAL**

## **ACROSS THE STREET FROM THE COURTHOUSE!**

Tremendous Equity Builder: Return rates can exceed 22%\* - 8.5% cap rate! Suites:

101 - 1,842 sq. ft. - Currently occupied by Nichols & Rabuck Law Firm

102 - 1,244 sq. ft. - Vacant