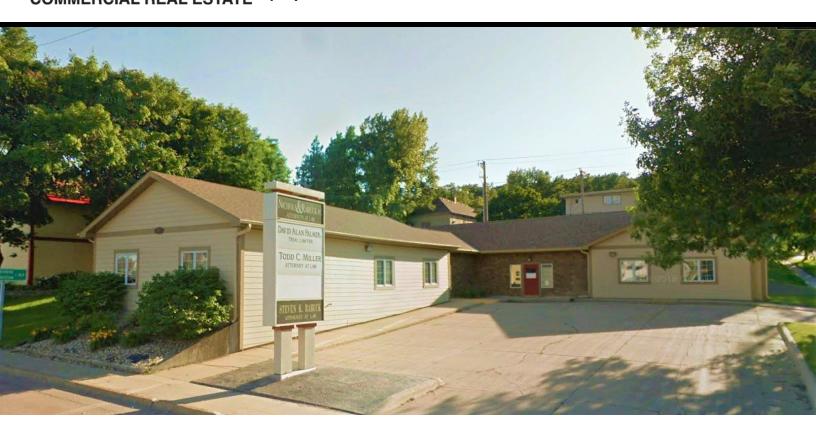

For Sale: Owner/Occupant Opportunity 427 N. Minnesota Ave Sioux Falls, SD

Professional Office Space on Minnesota Ave across from the Minnehaha County Courthouse.

**Price: Year Built:** Size: Taxes:

\$9,589 Annual \$575,000 4,978 Sq. Ft. 1987

## **Description:**

This building has 3 professional office suites that have recently been updated with paint & carpet. Suite 101 is currently occupied, but could be available. The roof was replaced in 2016 and the shared hallways & bathrooms were updated in 2018. Customer parking in the front, and employee parking in the rear, 17 total spaces; 1:293 ratio. Pylon signage on Minnesota Ave.

## **ACROSS THE STREET FROM THE COURTHOUSE!**

Tremendous Equity Builder: Return rates can exceed 22%\* - 8.5% cap rate! Suites:

101 - 1,842 sq. ft. - Currently occupied by Nichols & Rabuck Law Firm

102 - 1,244 sq. ft. - Vacant