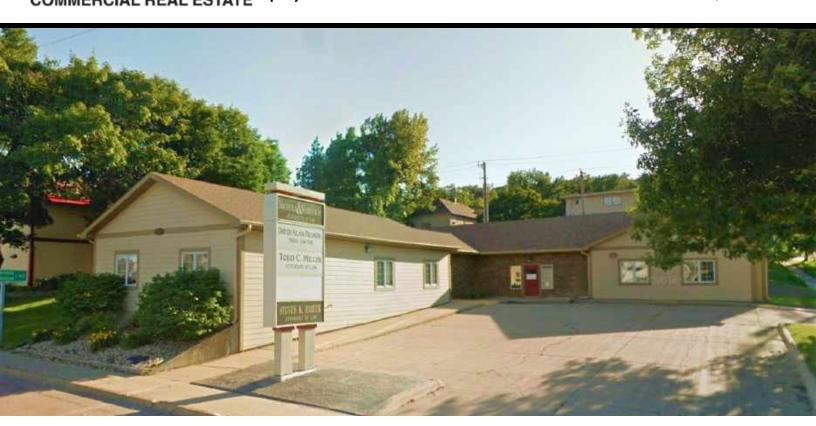

For Sale: Owner/Occupant Opportunity 427 N. Minnesota Ave Sioux Falls, SD

Professional Office Space on Minnesota Ave across from the Minnehaha County Courthouse.

**Price: Year Built:** Size: Taxes:

\$675,000 \$8,972 Annual 4,978 Sq. Ft. 1987

## **Description:**

This building has 3 professional office suites that have recently been updated with paint & carpet. Suite 101 is currently occupied, but could be available. The roof was replaced in 2016 and the shared hallways & bathrooms were updated in 2018. Customer parking in the front, and employee parking in the rear, 17 total spaces; 1:293 ratio. Pylon signage on Minnesota Ave.