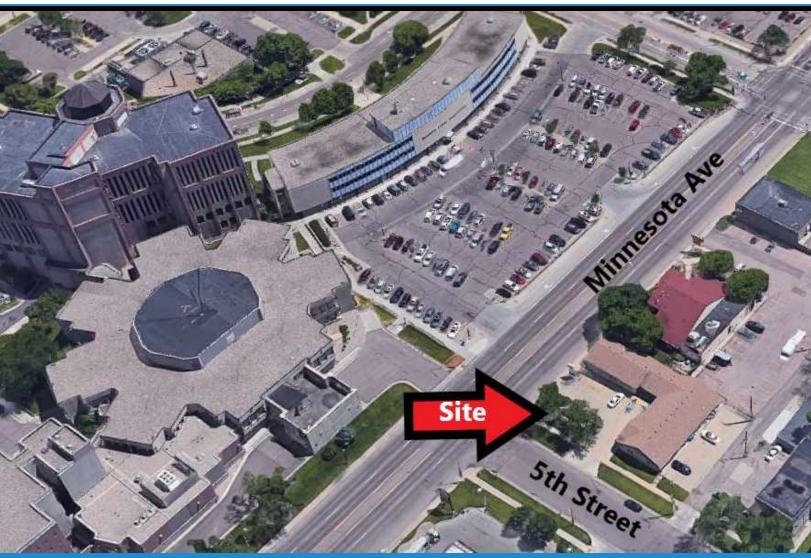

## **AERIAL**

## **ACROSS THE STREET FROM THE COURTHOUSE!**

Tremendous Equity Builder: Return rates can exceed 22%\* - 8.5% cap rate! Suites:

101 - 1,842 sq. ft. - Currently occupied by Nichols & Rabuck Law Firm

102 - 1,244 sq. ft. - Vacant