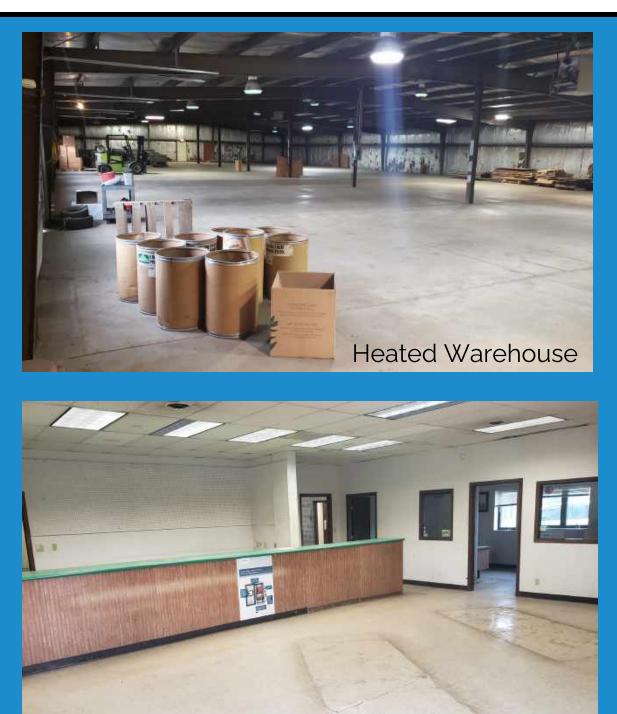

### **Description**:

The lot size of the property is 1.41 acres, that is entirely fenced in near Interstate 2-29, giving it great interstate exposure and access. It has approximately 18,000 sq. ft. of heated warehouse with 12' sidewall height, and 4 grade level 10' H x 18' W drive in doors. (expandable up to 7) There is a front showroom along with 2 private offices and a large open office area.

## PHOTOS

Front Showroom

Ron Nelson, CCIM C: 605-728-7600 E: Ron@Ncommercial.com

Richard Thomason C: 605-521-4449 E: Richard@Ncommercial.com