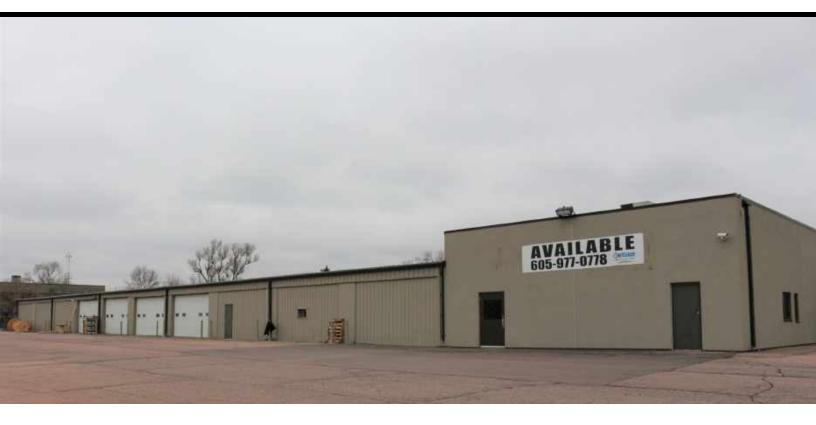

### **Description**:

The lot size of the property is 1.41 acres, that is entirely fenced in near Interstate 2-29, giving it great interstate exposure and access. It has approximately 18,000 sq. ft. of heated warehouse with 12' sidewall height, and 4 grade level 10' H x 18' W drive in doors. (expandable up to 7) There is a front showroom along with 2 private offices and a large open office area.

## PHOTOS

Front Showroom

Ron Nelson, CCIM C: 605-728-7600 E: Ron@Ncommercial.com

Richard Thomason C: 605-521-4449 E: Richard@Ncommercial.com