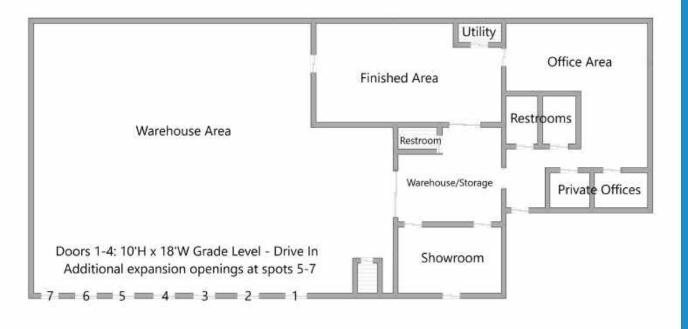

### **Description**:

The lot size of the property is 1.41 acres, that is entirely fenced in near Interstate 2-29, giving it great interstate exposure and access. It has approximately 18,000 sq. ft. of heated warehouse with 12' sidewall height, and 4 grade level 10' H x 18' W drive in doors. (expandable up to 7) There is a front showroom along with 2 private offices and a large open office area.

## FLOORPLAN

Not to Scale - For Illustrative Purposes Only

Ron Nelson, CCIM C: 605-728-7600 E: Ron@Ncommercial.com

Richard Thomason C: 605-521-4449 E: Richard@Ncommercial.com