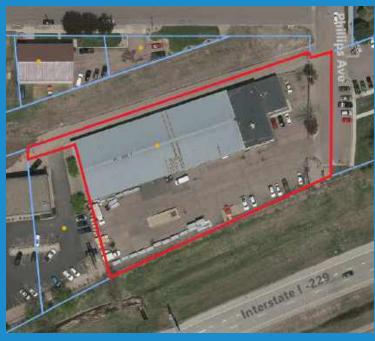

### **Description**:

The lot size of the property is 1.41 acres, that is entirely fenced in near Interstate 2-29, giving it great interstate exposure and access. It has approximately 18,000 sq. ft. of heated warehouse with 12' sidewall height, and 4 grade level 10' H x 18' W drive in doors. (expandable up to 7) There is a front showroom along with 2 private offices and a large open office area.

## AERIAL

Ron Nelson, CCIM C: 605-728-7600 E: Ron@Ncommercial.com

Richard Thomason C: 605-521-4449 E: Richard@Ncommercial.com