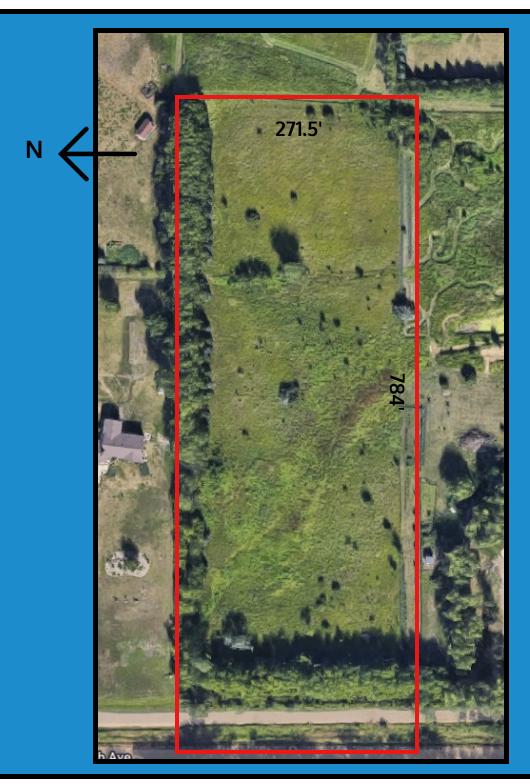

## FOR SALE: **Residential Acreage Lot** NW Tea, SD

| PRICE:      | SIZE:        |
|-------------|--------------|
| • \$375,000 | • 4.89 Acres |

## **DESCRIPTION:**

- Country in the city just on the edge of Tea City Limits
- Owner decides if they want to annex into the city
- Frontage road off of 468th Ave provides quiet access
- 3 Blocks North of the Tea Area High School
- .63 Acres of Wetlands Map available upon request\*\*