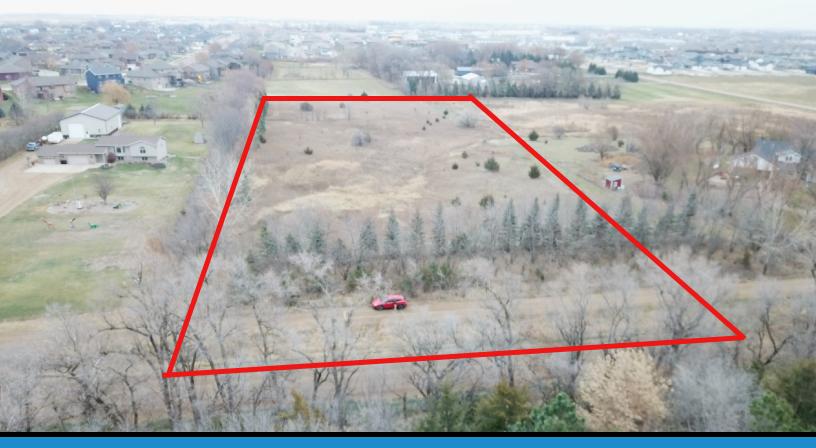

## FOR SALE: **Residential Acreage Lot** NW Tea, SD

| PRICE:      | SIZE:        |
|-------------|--------------|
| • \$375,000 | • 4.89 Acres |

## **DESCRIPTION:**

- Country in the city just on the edge of Tea City Limits
- Owner decides if they want to annex into the city
- Frontage road off of 468th Ave provides quiet access
- 3 Blocks North of the Tea Area High School
- .63 Acres of Wetlands Map available upon request\*\*