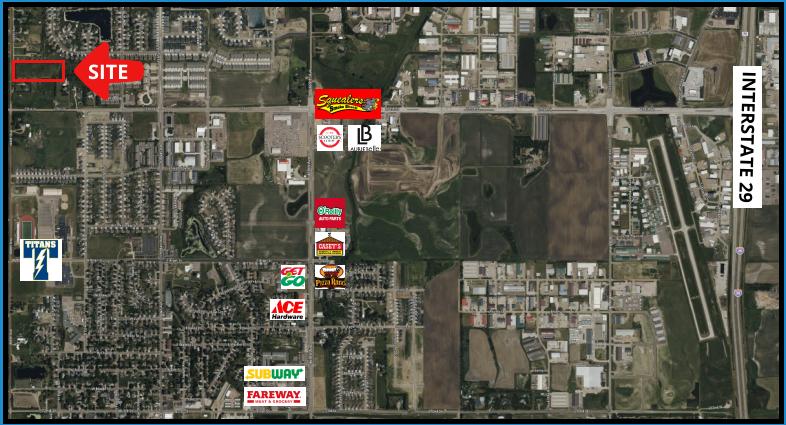

## FOR SALE: **Residential Acreage Lot** NW Tea, SD

| PRICE:      | SIZE:        |
|-------------|--------------|
| • \$375,000 | • 4.89 Acres |

## **DESCRIPTION:**

- Country in the city just on the edge of Tea City Limits
- Owner decides if they want to annex into the city
- Frontage road off of 468th Ave provides quiet access
- 3 Blocks North of the Tea Area High School
- .63 Acres of Wetlands Map available upon request\*\*