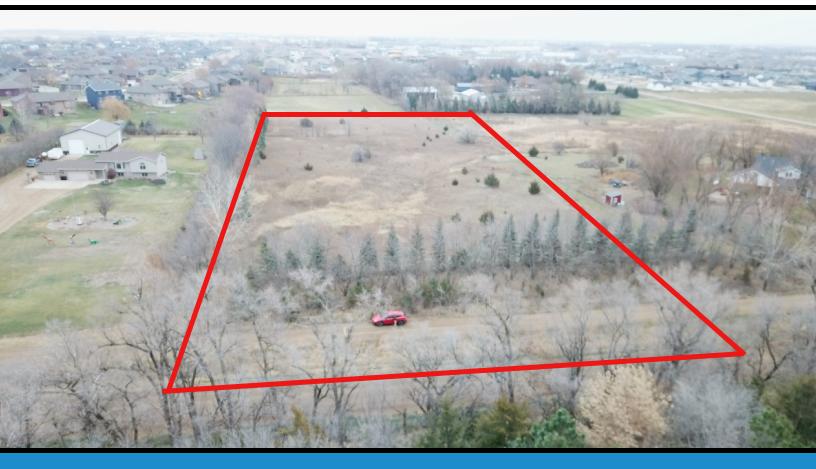

#### FOR SALE: Residential Acreage Lot NW Tea, SD



**PRICE:** 

SIZE:

• 4.89 Acres

**ZONING:** 

A-1 Agriculture

#### **DESCRIPTION:**

• \$375,000

- Country in the city just on the edge of Tea City Limits
- Buyer decides if they want to annex into the city
- Frontage road off of 468th Ave provides quiet access
- 3 Blocks North of the Tea Area High School

Ron Nelson, CCIM C: 605-728-7600 E: Ron@Ncommercial.com www.Ncommercial.com



# **PHOTOS**



Ron Nelson, CCIM C: 605-728-7600

E: Ron@Ncommercial.com





# **PHOTOS**





Ron Nelson, CCIM C: 605-728-7600

E: Ron@Ncommercial.com





### **AERIAL**





Ron Nelson, CCIM C: 605-728-7600

E: Ron@Ncommercial.com