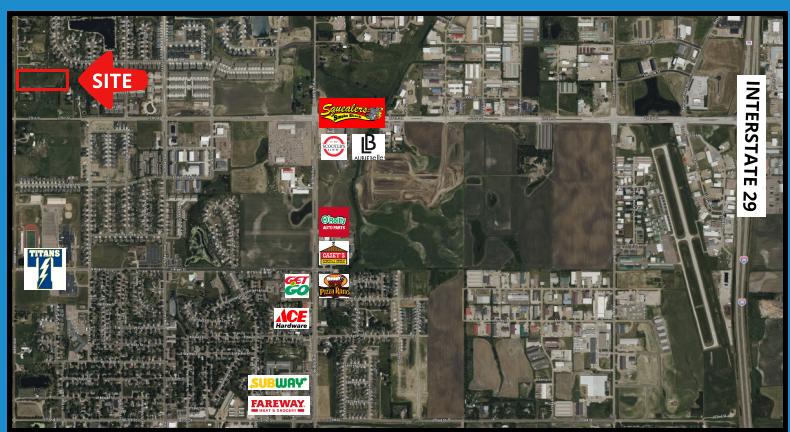

#### FOR SALE: Residential Acreage Lot NW Tea, SD



**PRICE:** 

SIZE:

• 4.89 Acres

**ZONING:** 

A-1 Agriculture

#### **DESCRIPTION:**

• \$375,000

- Country in the city just on the edge of Tea City Limits
- Buyer decides if they want to annex into the city
- Frontage road off of 468th Ave provides quiet access
- 3 Blocks North of the Tea Area High School

Ron Nelson, CCIM C: 605-728-7600 E: Ron@Ncommercial.com www.Ncommercial.com



# **PHOTOS**



Ron Nelson, CCIM C: 605-728-7600

E: Ron@Ncommercial.com





# **PHOTOS**





Ron Nelson, CCIM C: 605-728-7600

E: Ron@Ncommercial.com





### **AERIAL**





Ron Nelson, CCIM C: 605-728-7600

E: Ron@Ncommercial.com