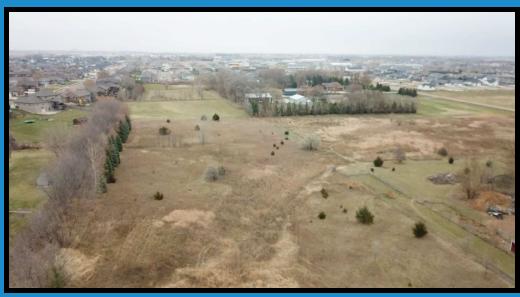

#### FOR SALE: Residential Acreage Lot NW Tea, SD



**PRICE:** 

SIZE:

• 4.89 Acres

**ZONING:** 

A-1 Agriculture

#### **DESCRIPTION:**

• \$375,000

- Country in the city just on the edge of Tea City Limits
- Buyer decides if they want to annex into the city
- Frontage road off of 468th Ave provides quiet access
- 3 Blocks North of the Tea Area High School

Ron Nelson, CCIM C: 605-728-7600 E: Ron@Ncommercial.com www.Ncommercial.com



# **PHOTOS**



Ron Nelson, CCIM C: 605-728-7600

E: Ron@Ncommercial.com





# **PHOTOS**





Ron Nelson, CCIM C: 605-728-7600

E: Ron@Ncommercial.com





### **AERIAL**





Ron Nelson, CCIM C: 605-728-7600

E: Ron@Ncommercial.com