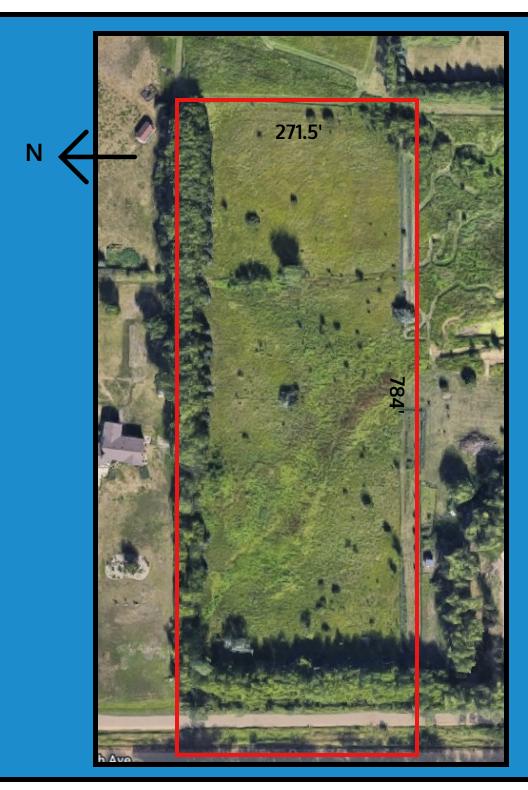

### **AERIAL**

Ron Nelson, CCIM C: 605-728-7600

E: Ron@Ncommercial.com

#### FOR SALE: Residential Acreage Lot NW Tea, SD

**PRICE:** 

SIZE:

• 4.89 Acres

**ZONING:** 

A-1 Agriculture