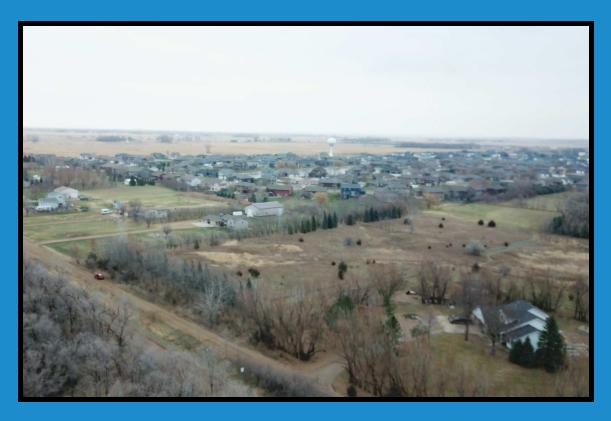

#### FOR SALE: Residential Acreage Lot NW Tea, SD



**PRICE:** 

SIZE:

• 4.89 Acres

**ZONING:** 

A-1 Agriculture

#### **DESCRIPTION:**

• \$375,000

- Country in the city just on the edge of Tea City Limits
- Buyer decides if they want to annex into the city
- Frontage road off of 468th Ave provides quiet access
- 3 Blocks North of the Tea Area High School

Ron Nelson, CCIM C: 605-728-7600 E: Ron@Ncommercial.com www.Ncommercial.com



# **PHOTOS**



Ron Nelson, CCIM C: 605-728-7600

E: Ron@Ncommercial.com





# **PHOTOS**





Ron Nelson, CCIM C: 605-728-7600

E: Ron@Ncommercial.com





### **AERIAL**





Ron Nelson, CCIM C: 605-728-7600

E: Ron@Ncommercial.com