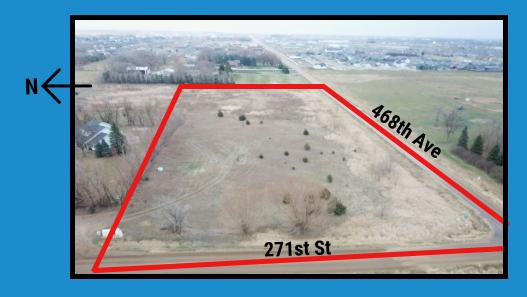

#### **LOCATION:**

• NE Corner of 468th Ave & 271st Street - On the edge of Tea City Limits

**PRICE:** 

SIZE:

**ZONING:** 

• \$1,100,000

• 5.56 Acres

• A-1 Agriculture

# **PHOTOS**

Ron Nelson, CCIM C: 605-728-7600

E: Ron@Ncommercial.com

Nicole Daggett C: 605-971-6706