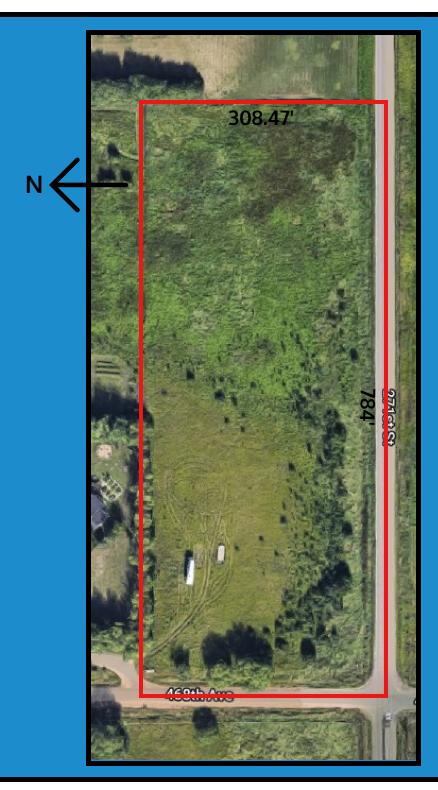

#### **LOCATION:**

• NE Corner of 468th Ave & 271st Street - On the edge of Tea City Limits

**PRICE:** 

SIZE:

**ZONING:** 

• \$1,100,000

• 5.56 Acres

• A-1 Agriculture

# **AERIAL**

Ron Nelson, CCIM C: 605-728-7600

E: Ron@Ncommercial.com

Nicole Daggett C: 605-971-6706