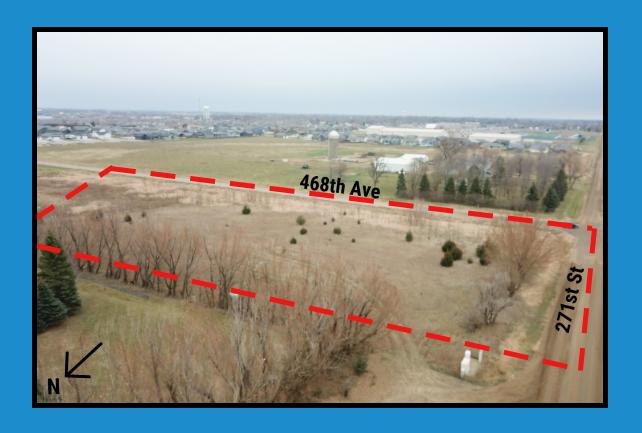

#### **LOCATION:**

• NE Corner of 468th Ave & 271st Street - On the edge of Tea City Limits

**PRICE:** 

SIZE:

**ZONING:** 

• \$1,100,000

• 5.56 Acres

• A-1 Agriculture

# **PHOTOS**

Ron Nelson, CCIM C: 605-728-7600

E: Ron@Ncommercial.com

Nicole Daggett C: 605-971-6706