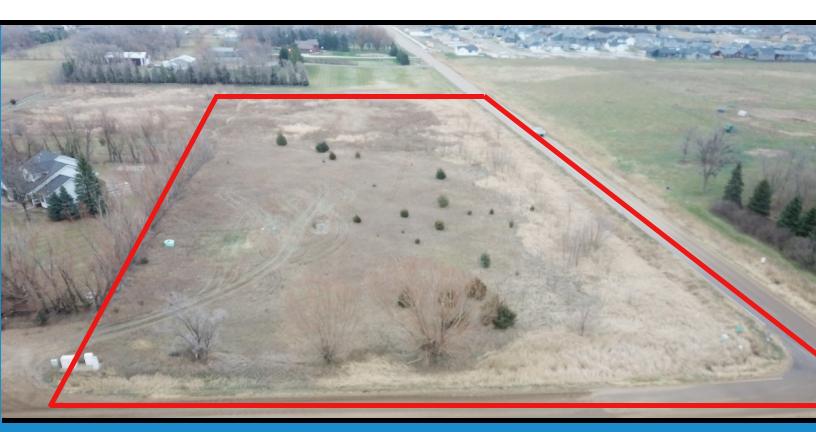

#### **LOCATION:**

• NE Corner of 468th Ave & 271st Street - On the edge of Tea City Limits

**PRICE:** 

SIZE:

**ZONING:** 

• \$1,100,000

• 5.56 Acres

• A-1 Agriculture

#### **DESCRIPTION:**

- 2 Blocks North of Tea Area High School
- Ideal for Apartment Development
- Rural or City Water available
- 1.76 Acres of the property is Wetlands Exact Wetland Map available upon request
- \*\*Wetland can be mitigated & restored to usable land for approximately \$70,000/Acre

# **PHOTOS**

Ron Nelson, CCIM C: 605-728-7600

E: Ron@Ncommercial.com

Nicole Daggett C: 605-971-6706