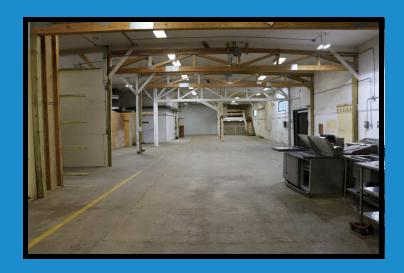

#### **DECRIPTION:**

- Three overhead doors: 1 Dock Height, 1 Pick-up Height, 1 Drive In, 1 Additional Doublewide Entry Door
- 14' Side Walls in Warehouse
- 3 Phase Power
- Office Space Features: 2 private offices, an open work area and conference room.
- Pylon & Building Signage

# **PHOTOS**

Ron Nelson, CCIM C: 605-728-7600

E: Ron@Ncommercial.com

Nicole Daggett C: 605-971-6706

E: Nicole@Ncommercial.com