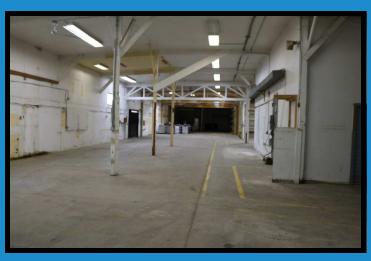

#### **DECRIPTION:**

- Three overhead doors: 1 Dock Height, 1 Pick-up Height, 1 Drive In, 1 Additional Doublewide Entry Door
- 14' Side Walls in Warehouse
- 3 Phase Power
- Office Space Features: 2 private offices, an open work area and conference room.
- Pylon & Building Signage

# **PHOTOS**

Ron Nelson, CCIM C: 605-728-7600

E: Ron@Ncommercial.com

Nicole Daggett C: 605-971-6706

E: Nicole@Ncommercial.com