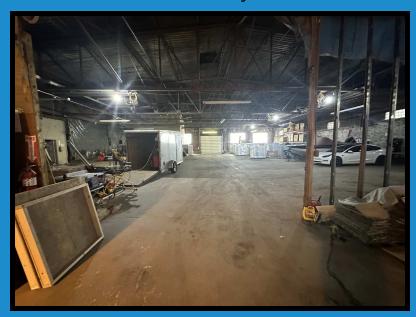

### **PHOTOS**

Looking East, front to back.
Wide open space - 14' to bottom of bar joist. Pitched Roof Height - Over 20'

Looking West, back to front.

Open air storage in smaller sizes also available.

Ron Nelson, CCIM C: 605-728-7600 E: Ron@Ncommercial.com