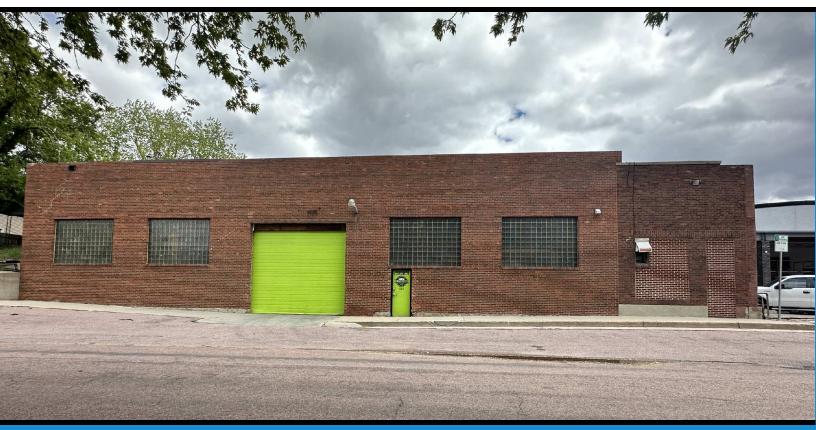

# FOR LEASE: 210 N. Fairfax Ave

### **DESCRIPTION:**

- Downtown Warehouse Space at 8th Street & Fairfax Ave. Just minutes away from anything in the Central Business District.
- Flexible Layout: For smaller space needs, the owner will allow for customizable partitioning in an open-layout setting, at rates to be determined.