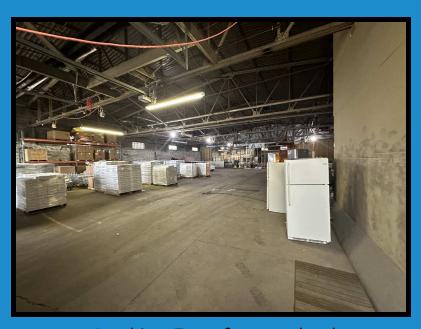

### **PHOTOS**

Looking East, front to back.
Wide open space - 14' to bottom of bar joist. Pitched Roof Height - Over 20'

Looking West, back to front.

Open air storage in smaller sizes also available.

Ron Nelson, CCIM C: 605-728-7600 E: Ron@Ncommercial.com