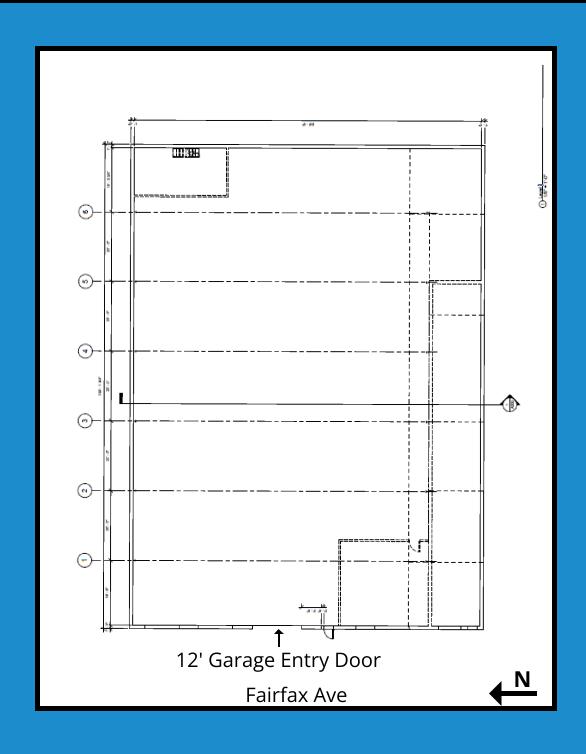

ximately 139' x 99'

#### **ZONING:**

- C-2 Commerical
- RE2 Primary Form
- Security System: 24hr Monitoring
- 12' Overhead Door
- Over 20' to roof deck

### **DESCRIPTION:**

- Downtown Warehouse Space at 8th Street & Fairfax Ave. Just minutes away from anything in the Central Business District.
- Flexible Layout: For smaller space needs, the owner will allow for customizable partitioning in an open-layout setting, at rates to be determined.

Ron Nelson, CCIM C: 605-728-7600

E: Ron@Ncommercial.com





### **PHOTOS**



Looking East, front to back.
Wide open space - 14' to bottom of bar joist. Pitched Roof Height - Over 20'



Looking West, back to front.

Open air storage in smaller sizes also available.

Ron Nelson, CCIM C: 605-728-7600 E: Ron@Ncommercial.com





### **SPACE PLAN**



Ron Nelson, CCIM C: 605-728-7600

E: Ron@Ncommercial.com





### **AERIAL**



Ron Nelson, CCIM C: 605-728-7600

E: Ron@Ncommercial.com





### **AERIAL**

## Just minutes from all points Downtown Sioux Falls.



Ron Nelson, CCIM C: 605-728-7600

E: Ron@Ncommercial.com