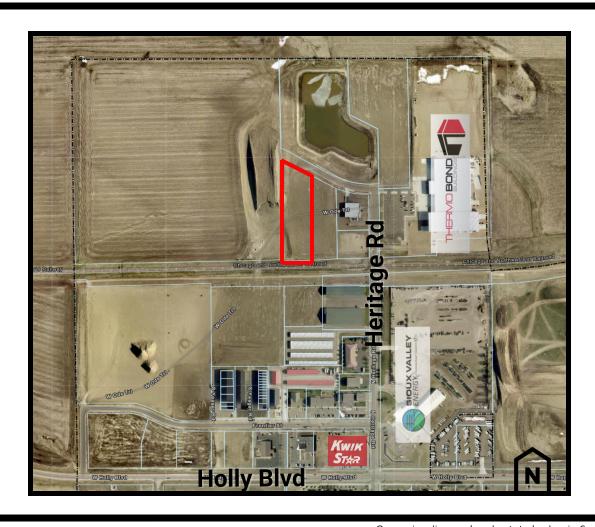

## **LOTS FOR SALE:**

Encore Park - Mixed-Use Development Brandon, SD

## 1709 W. Ode Trail Brandon, SD 57005

**SIZE:** 2.46 Acres

**PRICE**: \$5.00/SF

**ZONING:** Light Industrial

UTILITIES: Available

Ellis & Eastern Company Rail Access

Ron Nelson, CCIM

C: 605-728-7600