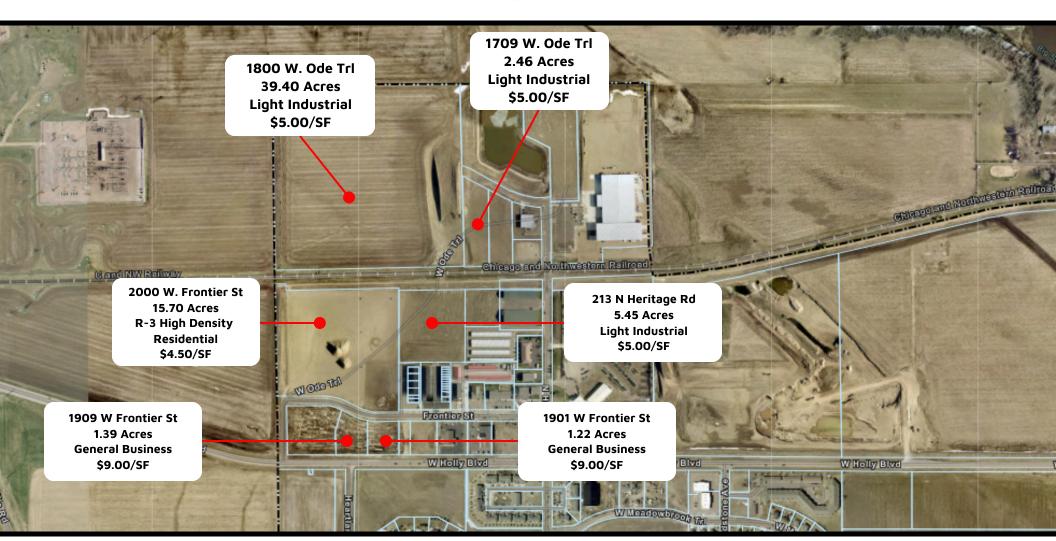

## **LOTS FOR SALE:**

Encore Park - Mixed-Use Development Brandon, SD

Ron Nelson, CCIM

C: 605-728-7600

E: Ron@Ncommercial.com

Owner is a licensed real estate broker in South Dakota

**Nicole Daggett** 

C: 605-971-6706

## 1709 W. Ode Trail Brandon, SD 57005

**SIZE:** 2.46 Acres

**PRICE**: \$5.00/SF

**ZONING:** Light Industrial

UTILITIES: Available

Ellis & Eastern Company Rail Access

Ron Nelson, CCIM

C: 605-728-7600