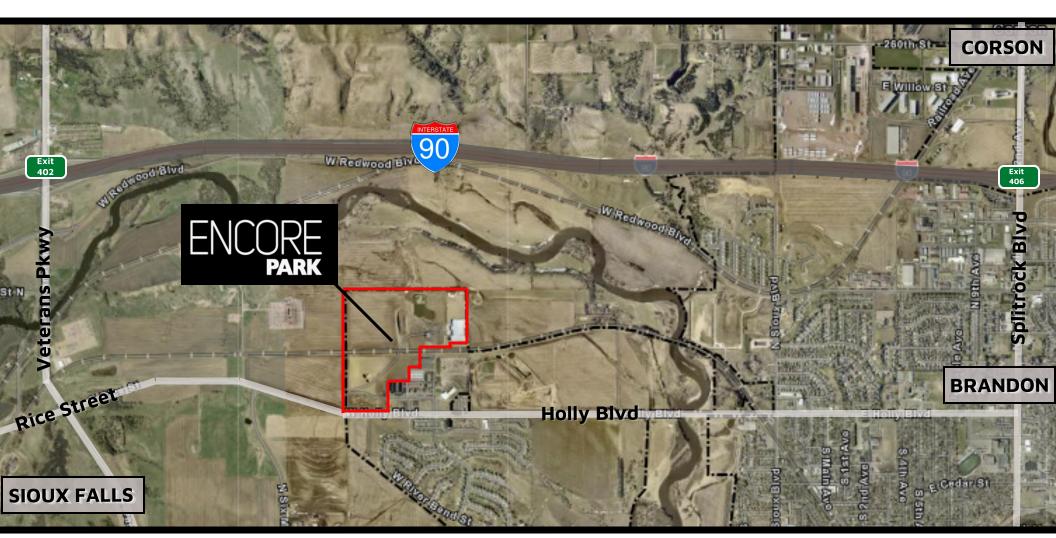

## **LOTS FOR SALE:**

Encore Park - Mixed-Use Development Brandon, SD

Ron Nelson, CCIM

C: 605-728-7600

E: Ron@Ncommercial.com

Owner is a licensed real estate broker in South Dakota

**Nicole Daggett** 

C: 605-971-6706