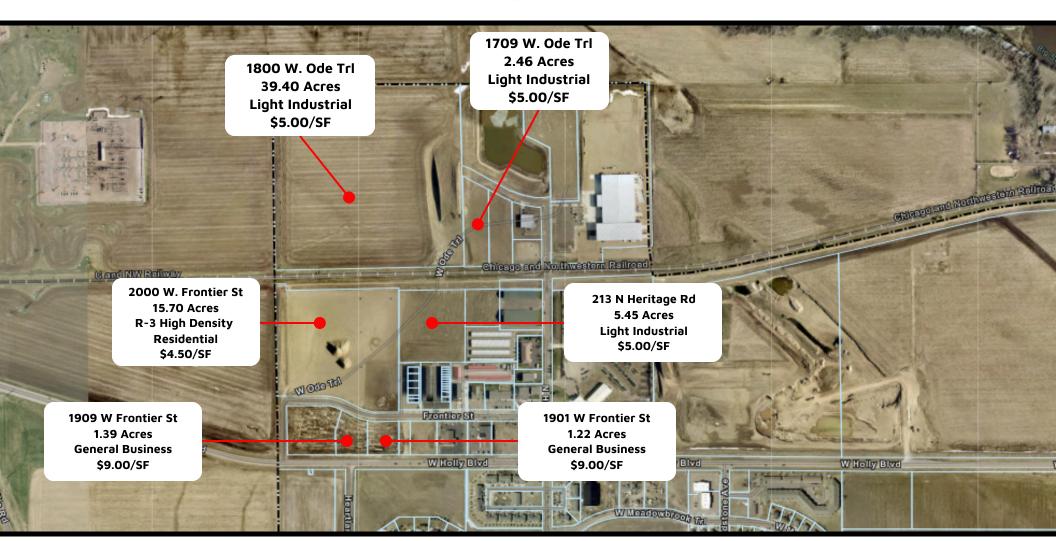

## **LOTS FOR SALE:**

Encore Park - Mixed-Use Development Brandon, SD

Ron Nelson, CCIM

C: 605-728-7600

E: Ron@Ncommercial.com

Owner is a licensed real estate broker in South Dakota

**Nicole Daggett** 

C: 605-971-6706

E: Nicole@Ncommercial.com