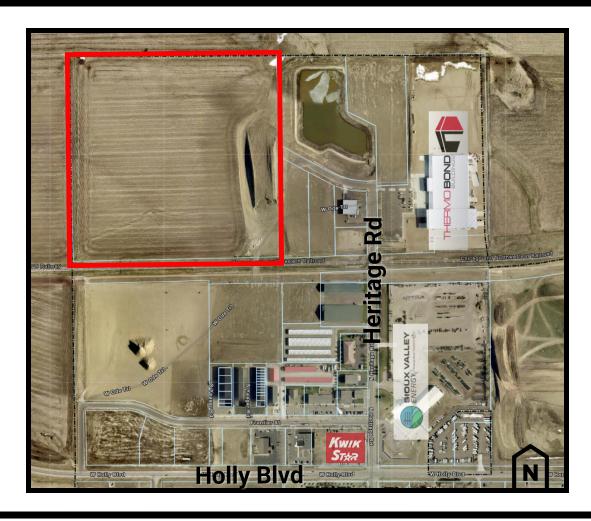

## **LOTS FOR SALE:**

Encore Park - Mixed-Use Development Brandon, SD

1800 W. Ode Trail Brandon, SD 57005

SIZE: 39.40 Acres

**PRICE**: \$5.00/SF

**ZONING:** Light Industrial

UTILITIES: Available

Ellis & Eastern Company Rail Access

Can be subdivided -Contact Broker for Details

Owner is a licensed real estate broker in South Dakota

Ron Nelson, CCIM

C: 605-728-7600

E: Ron@Ncommercial.com

**Nicole Daggett** 

C: 605-971-6706

E: Nicole@Ncommercial.com