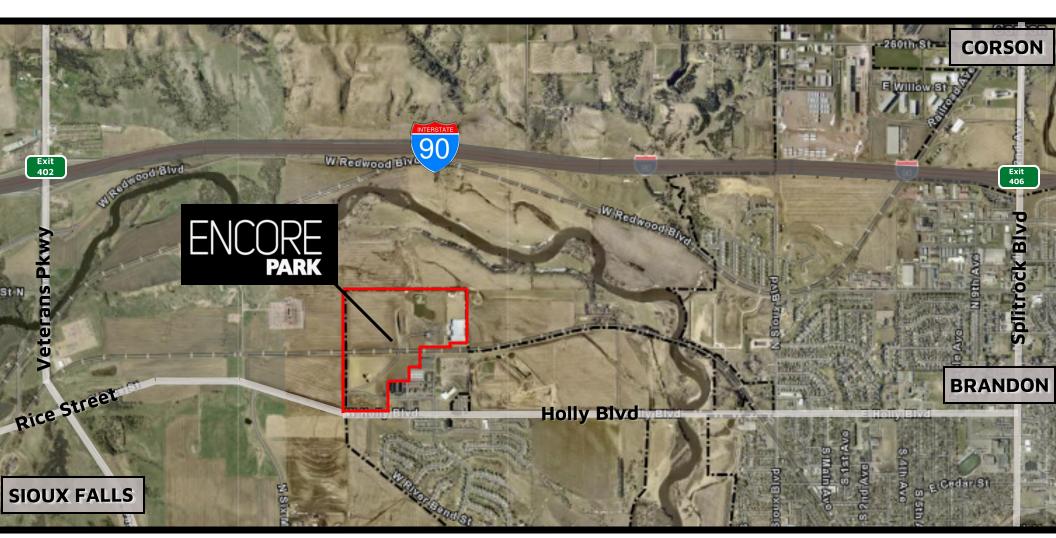

## **LOTS FOR SALE:**

Encore Park - Mixed-Use Development Brandon, SD

Ron Nelson, CCIM

C: 605-728-7600

E: Ron@Ncommercial.com

Owner is a licensed real estate broker in South Dakota

**Nicole Daggett** 

C: 605-971-6706

E: Nicole@Ncommercial.com