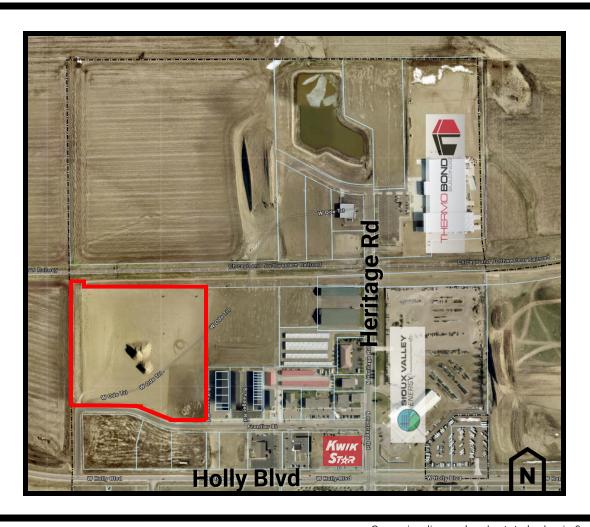

## **LOTS FOR SALE:**

Encore Park - Mixed-Use Development Brandon, SD

## 2000 W. Frontier St Brandon, SD 57005

SIZE: 15.70 Acres

**PRICE**: \$4.50/SF

**ZONING:** High Density Residential

**UTILITIES:** Available

Possible Ellis & Eastern Company Rail Access Contact Broker for Details

> Can be subdivided -Contact Broker for Details

Ron Nelson, CCIM

C: 605-728-7600

E: Ron@Ncommercial.com

Owner is a licensed real estate broker in South Dakota

**Nicole Daggett** 

C: 605-971-6706

E: Nicole@Ncommercial.com