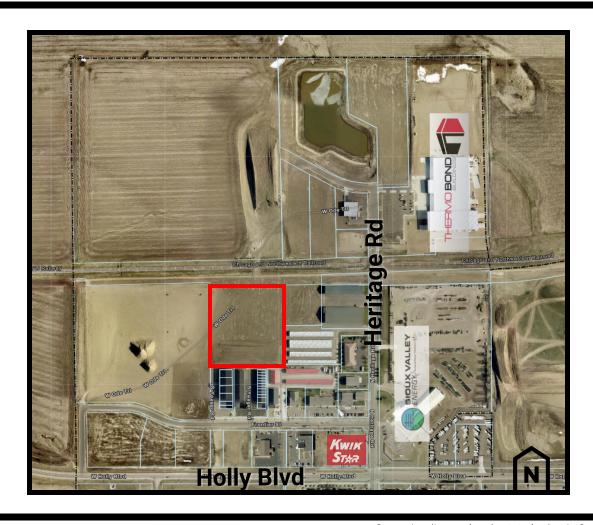

## **LOTS FOR SALE:**

Encore Park - Mixed-Use Development Brandon, SD

## 213 N. Heritage Rd Brandon, SD 57005

**SIZE:** 5.45 Acres

**PRICE**: \$5.00/SF

**ZONING:** Light Industrial

UTILITIES: Available

Ellis & Eastern Company Rail Access

Ron Nelson, CCIM

C: 605-728-7600

E: Ron@Ncommercial.com

Owner is a licensed real estate broker in South Dakota

**Nicole Daggett** 

C: 605-971-6706

E: Nicole@Ncommercial.com